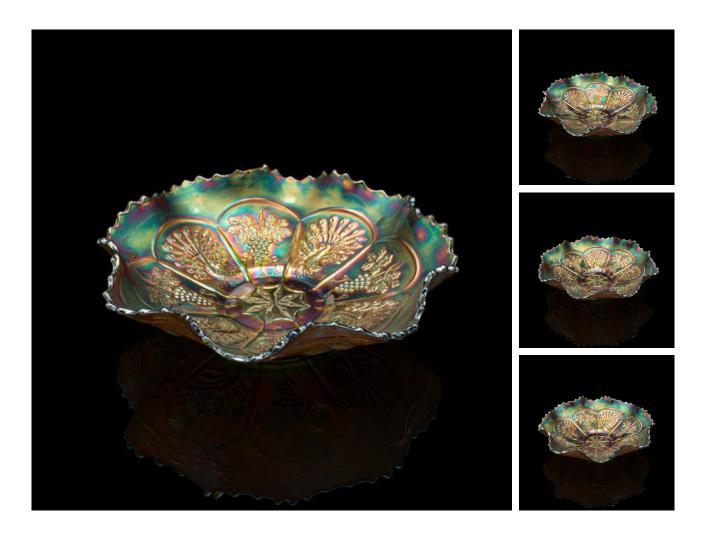

## **DESCRIPTION**

Our Stock # 24311

This is a small vintage lustre dish. A Continental, art glass decorative fruit bowl, dating to the late 20th century, circa 1970.

- Radiant colour and serpentine form catches the eye
- Displays a desirable aged patina and in good order
- Green glass with a bold, wavy edge form and relief decor
- Wonderful lustre finish creates a spectrum of bright colour
- Accentuated with peacock and foliate decor to the fascia

This is a striking vintage lustre dish, presenting a treat of colour. Delivered ready to display.

Search London Fine for #24311 , or scan the QR code for more photos and details