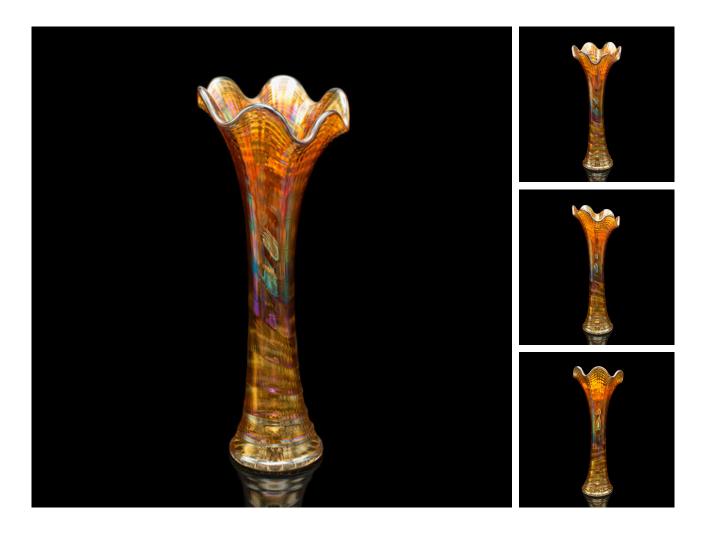

## **DESCRIPTION**

Our Stock # 24256

This is a vintage posy vase. An English, lustre glass stem sleeve, dating to the Art Decoperiod, circa 1930.

- A treat of striking colour with this vibrant carnival glass vase
- Displays a desirable aged patina and in good order
- Expressive blown glass with a ridged finish to the stem
- Great colour, with the orange base accentuated with the spectrum of lustre
- Base further enhanced with a traditional star burst pattern

This is a charming vintage posy vase, with wonderful colour. A treat for the mantelpiece or display cabinet. Delivered ready for the home.

Search London Fine for #24256 , or scan the QR code for more photos and details