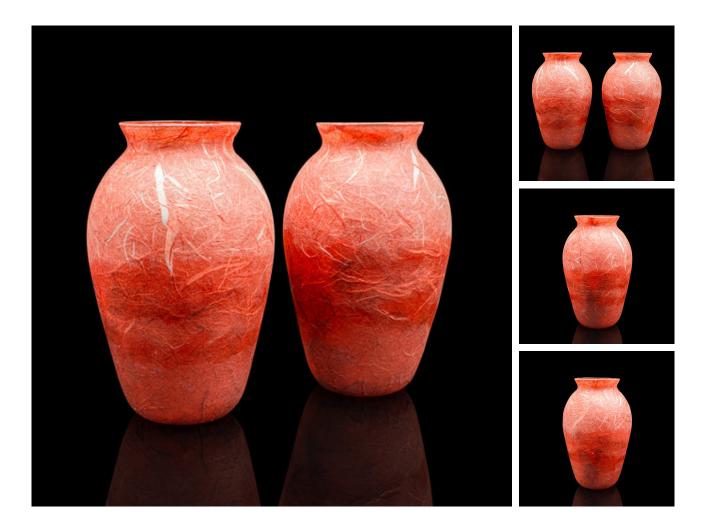

## **DESCRIPTION**

Our Stock # 24326

This is a pair of contemporary decorative flower vases. An English, art glass and straw silk posy sleeve by Margaret Johnson.

- Striking colour with a fascinating textured finish
- Displaying a desirable, contemporary appearance
- Colourful glass with a warm salmon pink hue
- Unusual straw silk a hallmark of the artist, creating a tactile finish
- $\bullet$  Based in Devon, Margaret Johnson studied fine art and sculpture at Goldsmiths College in London

This is an eye-catching pair of contemporary decorative flower vases with vibrant colour and an unusual finish. Delivered ready to enjoy.

Search  $\underline{\text{London Fine for } \#24326}$  , or scan the QR code for more photos and details