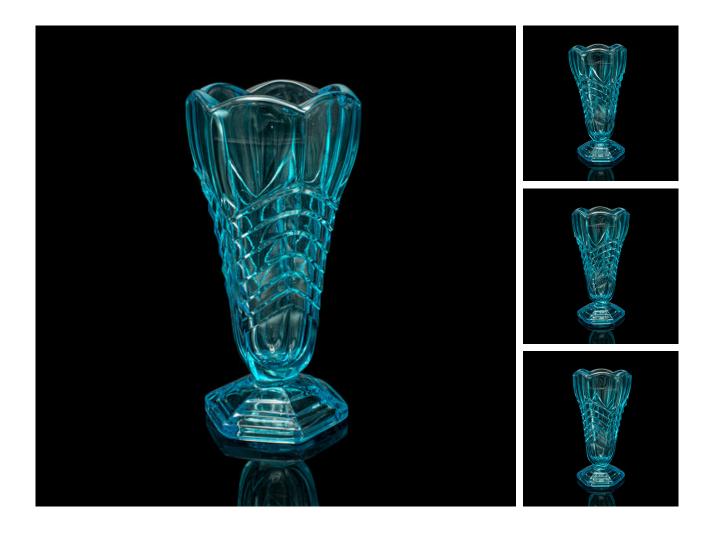

## Vintage Sundae Cup, English, Decorative Dessert Glass, Art Deco, Circa 1930

## DESCRIPTION

Our Stock # 24222 This is a vintage sundae cup. An English, decorative dessert glass dating to the Art Deco period, circa 1930.

- Appealing colour and form to this charming glass
- Displays a desirable aged patina and in good order
- Glass finished in an attractive light blue hue
- Chevron design accentuates the octagonal form
- Wavy rim to each facet, with a circular opening diameter
- Unmarked as such, but in the manner of Davidson glass

This is a charming vintage sundae cup with great colour and an appealing decorative finish. Delivered ready for the home.

Search London Fine for #24222 , or scan the QR code for more photos and details