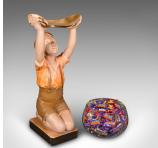

## **DESCRIPTION**

Our Stock # 24287

This is a vintage shop retail display character. An English, plasterwork decorative merchandising figure, dating to the Art Deco period, circa 1930.

- Superb character, with a raised serving bowl ideal for merchandise
- Displays a desirable aged patina and in good original order
- Quality plaster accentuated with vibrant colour
- Arms aloft, the kneeling figure dressed in period clothes
- Quality glass bowl of generous proportion in good condition
- Engraved to rear with registered design number

This is a fascinating vintage shop retail display character, with a superb visual appearance. Delivered ready for the home or retail space.

Search London Fine for #24287 , or scan the QR code for more photos and details