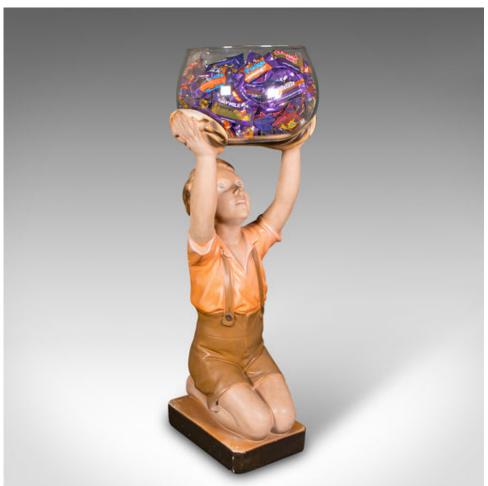

## **DESCRIPTION**

Our Stock # 24287

This is a vintage shop retail display character. An English, plasterwork decorative merchandising figure, dating to the Art Deco period, circa 1930.

- Superb character, with a raised serving bowl ideal for merchandise
- Displays a desirable aged patina and in good original order
- Quality plaster accentuated with vibrant colour
- Arms aloft, the kneeling figure dressed in period clothes
- Quality glass bowl of generous proportion in good condition
- Engraved to rear with registered design number

This is a fascinating vintage shop retail display character, with a superb visual appearance. Delivered ready for the home or retail space.

Search London Fine for #24287 , or scan the QR code for more photos and details