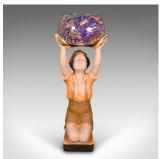

## **DESCRIPTION**

Our Stock # 24287

This is a vintage shop retail display character. An English, plasterwork decorative merchandising figure, dating to the Art Deco period, circa 1930.

- Superb character, with a raised serving bowl ideal for merchandise
- Displays a desirable aged patina and in good original order
- Quality plaster accentuated with vibrant colour
- Arms aloft, the kneeling figure dressed in period clothes
- Quality glass bowl of generous proportion in good condition
- Engraved to rear with registered design number

This is a fascinating vintage shop retail display character, with a superb visual appearance. Delivered ready for the home or retail space.

Search London Fine for #24287 , or scan the QR code for more photos and details