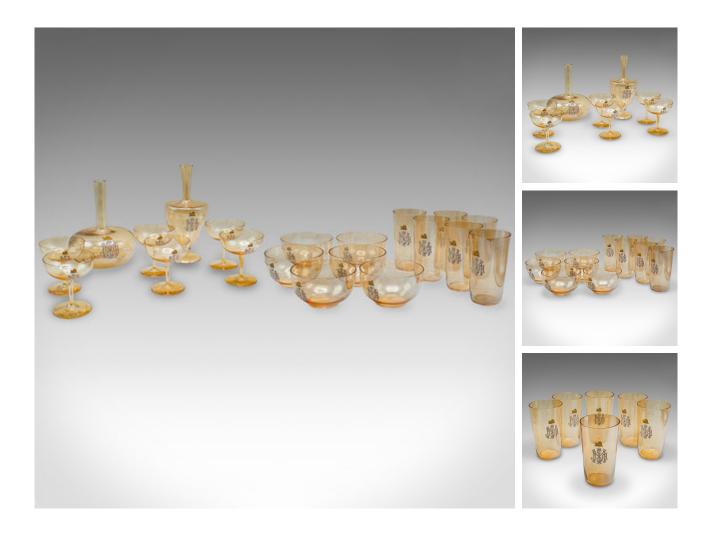

## Our Stock # 24234

This is an antique summer garden party service. An Austrian, glass tableware set, dating to the late Victorian period, circa 1900.

- Striking and comprehensive set, perfect for outdoor gatherings under pleasant skies
- Displaying a desirable aged patina and in good original order throughout
- Light amber hues to the quality glass, accentuated with a subtle lustre effect

• Comprising 20 pieces, with a water refresher and cordial jug, sorbet glasses and trifle dishes

• Six tall lemonade glasses complete the delightful service

• Each piece accentuated with a colourful enamelled monogram with boar's head motif