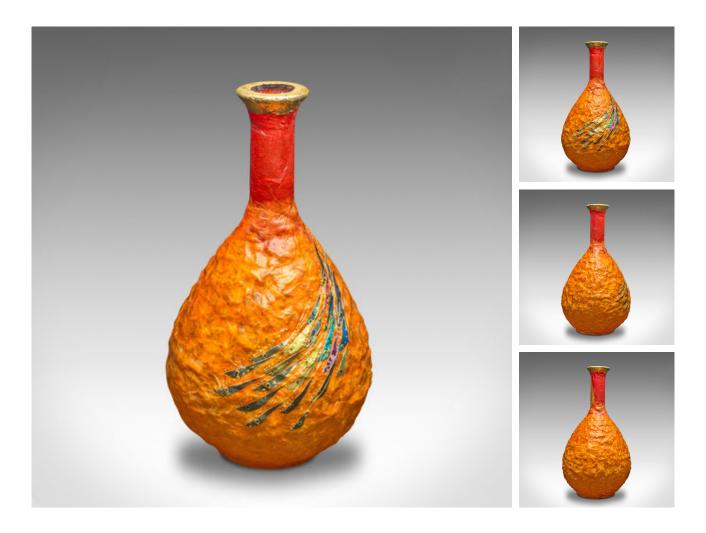

## **DESCRIPTION**

Our Stock # 24148

This is a contemporary bulb posy vase. An English, art glass and straw silk decorative urn by Margaret Johnson.

- Superb colour with the artist's signature fish shoal motif
- Displaying a desirable, contemporary appearance and in good order
- Attractive glass beams in the light, with striking red-orange hues
- Unusual straw silk a hallmark of the artist, creating a tactile finish
- Colourful Appliqué fish adorn the vase fascia
- $\bullet$  Based in Devon, Margaret Johnson studied fine art and sculpture at Goldsmiths College in London

This is an eye-catching contemporary bulb posy vase with a exceptional colour and an unusual finish. Delivered ready to enjoy.

Search London Fine for #24148 , or scan the QR code for more photos and details