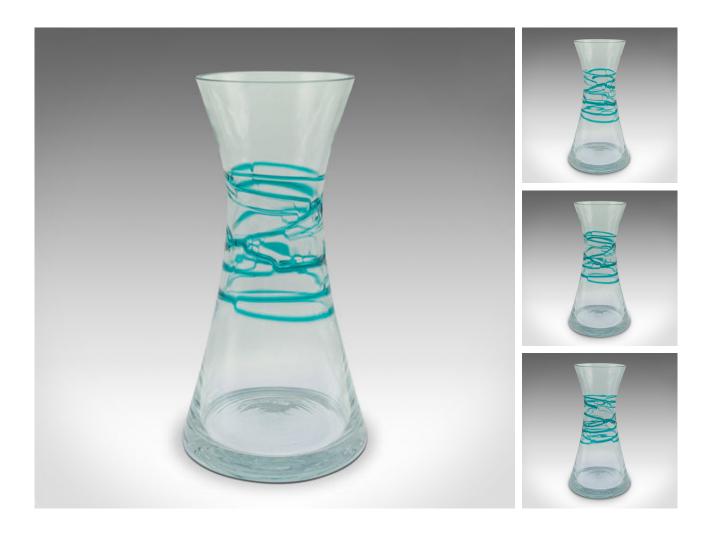

## DESCRIPTION

Our Stock # 24225

This is a large vintage conical flower vase. A Scandinavian, art glass decorative sleeve, dating to the late 20th century, circa 1970.

- Accentuated with delightful colour detail and of generous size
- Displays a desirable aged patina and in good original order
- Substantial glass blown into a distinctive form
- Clear, bright appearance with a fascinating aqua blue abstract band
- Of impressive weight in the hand at 1.9kg (4.18 lb)

This is a charming large vintage conical flower vase, with a nice clear finish and colourful detail. Delivered ready to display.

Search  $\underline{London\ Fine\ for\ \#24225}$  , or scan the QR code for more photos and details