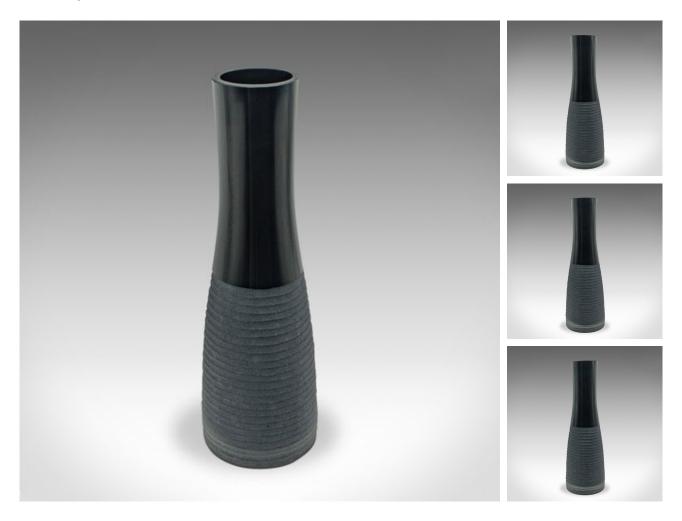

## **DESCRIPTION**

Our Stock # 24261

This is a vintage display vase. A Scandinavian, art glass flower sleeve with frosted finish, dating to the mid 20th century, circa 1960.

- Delightful juxtaposition between finish and colour
- Displays a desirable aged patina and in good original order
- Black glass with gloss finish to the upper section
- Frosted channelled rings to the lower form
- Good weight in the hand at 2.02kg (4.45 lb)

This is a fascinating vintage display vase with a distinctive decorative finish. Delivered ready for the home.

Search London Fine for #24261 , or scan the QR code for more photos and details