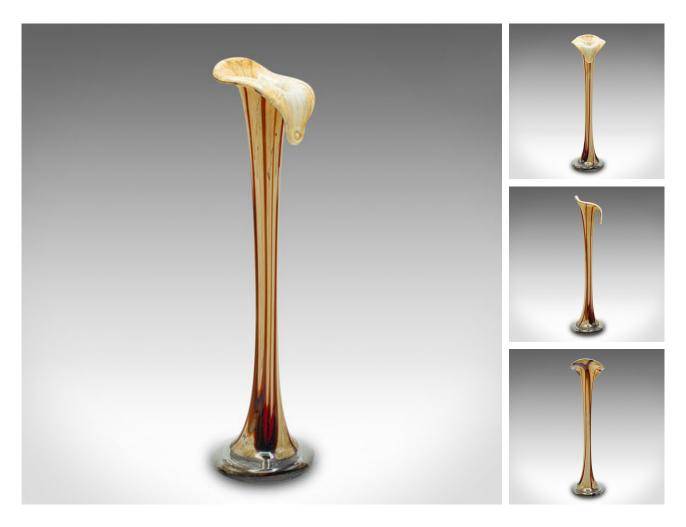

## **DESCRIPTION**

Our Stock # 24259

This is a tall vintage slender stem vase. An Italian, Murano glass flower sleeve, dating to the mid century, circa 1960.

- Fascinating lily form with a distinctive colour palette
- Displays a desirable aged patina and in good order
- Blown art glass with a tall, slender profile
- Cream ground with a red and black streaked pattern
- Petal-like rim redolent of lilies, flared out over the stem

This is an unusual and appealing vintage slender stem vase, with a distinctive Murano aesthetic. Delivered ready to display.

Search London Fine for #24259 , or scan the QR code for more photos and details