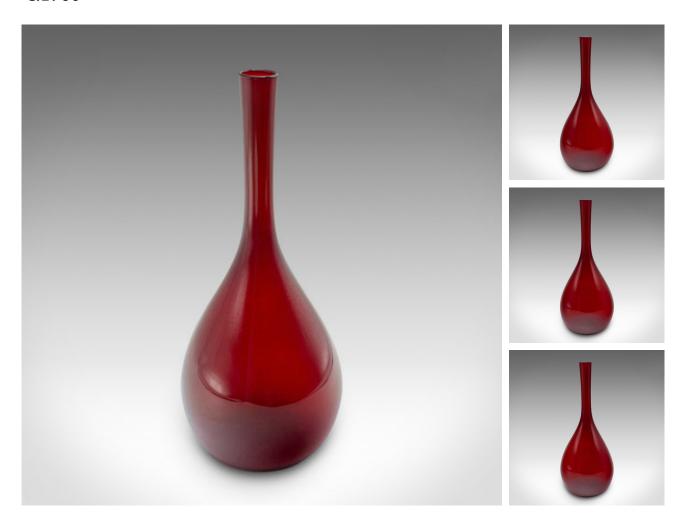

## **DESCRIPTION**

Our Stock # 24315

This is a vintage narrow stem vase. A Scandinavian, decorative glass posy sleeve with apothecary taste, dating to the mid 20th century, circa 1960.

- Rich colour with an aesthetic redolent of laboratory glasses
- Displays a desirable aged patina and in good order
- Quality glass presents a slender stem over a wide base
- Pleasingly deep red hues adorn the blown bulb form
- The narrow stem ideal for a single rose or lily

This is a distinctive vintage narrow stem vase, with superb colour. Delivered ready for the home.

Search  $\underline{\text{London Fine for } \#24315}$  , or scan the QR code for more photos and details