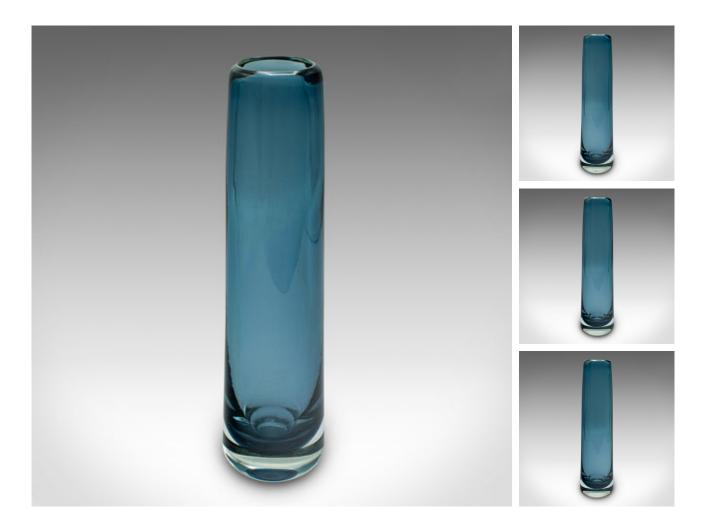

## **DESCRIPTION**

Our Stock # 24317

This is a vintage chimney flower vase. A Scandinavian, art glass decorative posy sleeve, dating to the late 20th century, circa 1970.

- Charming Scandinavian glass with distinctive chimney form
- Displays a desirable aged patina and in good original order
- Pleasingly chamfered, tapering form to the quality glass
- Lightly smoked, mid blue glass colour glows in direct light
- Unmarked as such, but in the manner of Per Lutken's glass for Holmegaard

This is a fascinating vintage chimney flower vase, with fine colour and a tactile, chamfered form. Delivered ready to display.

Search London Fine for #24317 , or scan the QR code for more photos and details