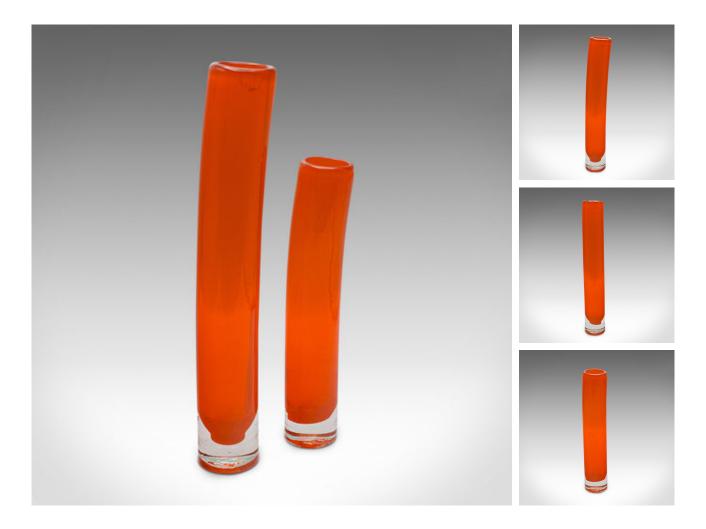

## Duo Of Vintage Flower Sleeves, Scandinavian, Art Glass, Posy Vase, Circa 1970

## **DESCRIPTION**

Our Stock # 24251

This is a duo of vintage flower sleeves. A Scandinavian, art glass posy vase, dating to the late 20th century, circa 1970.

- Charming duo graced with exceptional colour and unusual form
- Displays a desirable aged patina and in good original order
- Gently rolled cylindrical forms, blown from quality art glass
- Superb orange hue to each glass over a clear circular base
- Opening diameter of 3.5cm (1.5") to each vase

This is a fascinating and unusual duo of vintage flower sleeves, graced with striking colour. Delivered ready to display.

Search London Fine for #24251 , or scan the QR code for more photos and details

## **DIMENSIONS**

Vase 1 Width: 5cm (2")

Vase 1 Depth: 5cm (2")

Vase 1 Height: 32cm (12.5")

Vase 2 Width: 4.5cm (1.75")

Vase 2 Depth: 4.5cm (1.75")

Vase 2 Height: 24cm (9.5")

LIST PRICE