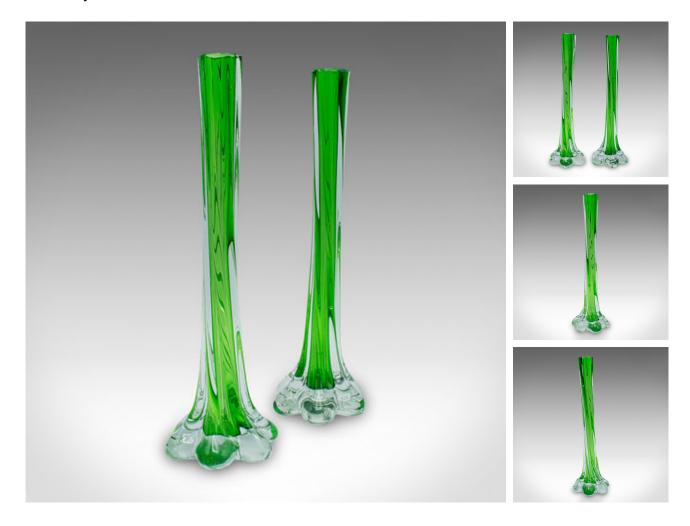

## Our Stock # 24339

This is a pair of vintage twist stem vases. A French, art glass flower sleeve, dating to the mid 20th century, circa 1950.

- Charming French glassware with playful, attractive forms
- Displaying a desirable aged patina and in good order throughout
- Twisted art glass adds a fascination to the colourful form
- Clear outer glass hosting a green coloured inner receptacle
- Twist effect terminates at the wide, bulbous base

This is a striking pair of vintage twist stem vases, graced with superb colour and a tactile, eye-catching form. Delivered ready to display.

Search  $\underline{London\ Fine\ for\ \#24339}$  , or scan the QR code for more photos and details