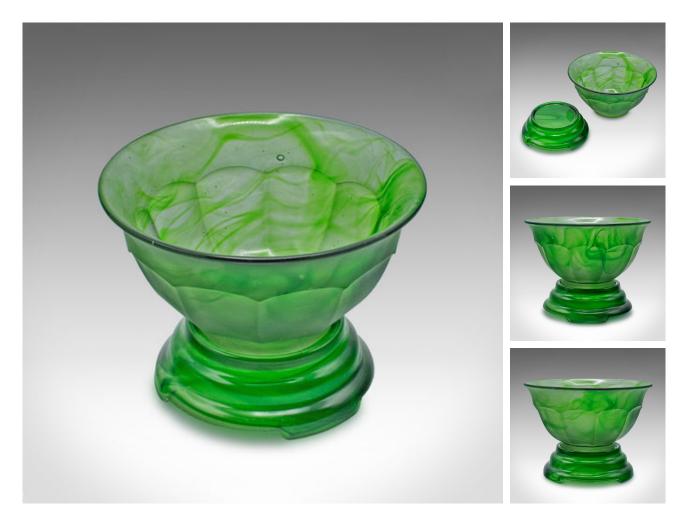

Small Vintage Sugar Dish, English, Cloud Glass, Decorative Bowl on Stand, C.1930

## DESCRIPTION

Our Stock # 24340

This is a small vintage sugar dish. An English, cloud glass decorative bowl on stand, dating to the early 20th century, circa 1930.

- Delightful coloured glass, in a charming two piece form
- Displays a desirable aged patina and in good order
- Cloud glass presents a verdant green hue, with a smoke effect pattern
- Unmarked as such, but in the manner of Davidson's art glass

This is an appealing vintage sugar dish, with a sweet nature and great colour. Delivered ready for the home.

Search <u>London Fine for #24340</u>, or scan the QR code for more photos and details