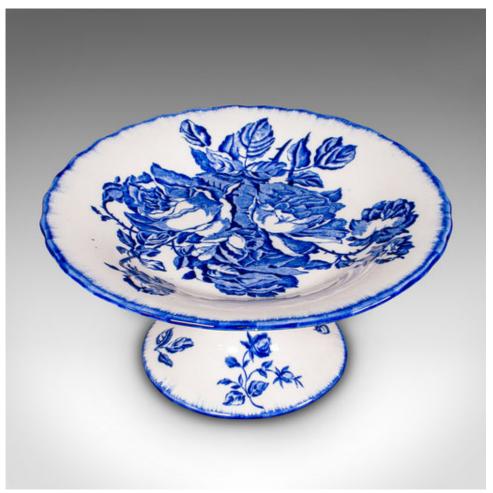

## Vintage Cake Stand, English, Ceramic, Afternoon Tea Fancies Dish, Circa 1970

## **DESCRIPTION**

Our Stock # 24078

This is a vintage cake stand. An English, ceramic afternoon tea fancies dish, dating to the late 20th century, circa 1970.

- Charmingly classic taste, with a vibrant blue & Due white decor
- Displays a desirable aged patina and in good original order
- White ceramic plays host to the foliate decoration
- Dished platter well suited to hosting small cakes or fancies
- Victorian Ironstone back stamp to the circular base

This is an endearing vintage cake stand with a classic appearance. Ideal for hosting afternoon gatherings. Delivered ready for the home.

Search London Fine for #24078 , or scan the QR code for more photos and details