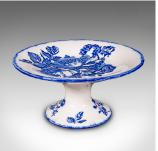

## Vintage Cake Stand, English, Ceramic, Afternoon Tea Fancies Dish, Circa 1970

## **DESCRIPTION**

Our Stock # 24078

This is a vintage cake stand. An English, ceramic afternoon tea fancies dish, dating to the late 20th century, circa 1970.

- Charmingly classic taste, with a vibrant blue & Due white decor
- Displays a desirable aged patina and in good original order
- White ceramic plays host to the foliate decoration
- Dished platter well suited to hosting small cakes or fancies
- Victorian Ironstone back stamp to the circular base