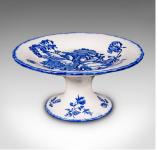

## Vintage Cake Stand, English, Ceramic, Afternoon Tea Fancies Dish, Circa 1970

## **DESCRIPTION**

Our Stock # 24078

This is a vintage cake stand. An English, ceramic afternoon tea fancies dish, dating to the late 20th century, circa 1970.

- Charmingly classic taste, with a vibrant blue & Due white decor
- Displays a desirable aged patina and in good original order
- White ceramic plays host to the foliate decoration
- Dished platter well suited to hosting small cakes or fancies
- Victorian Ironstone back stamp to the circular base