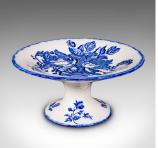

## Vintage Cake Stand, English, Ceramic, Afternoon Tea Fancies Dish, Circa 1970

## **DESCRIPTION**

Our Stock # 24078

This is a vintage cake stand. An English, ceramic afternoon tea fancies dish, dating to the late 20th century, circa 1970.

- Charmingly classic taste, with a vibrant blue & Due white decor
- Displays a desirable aged patina and in good original order
- White ceramic plays host to the foliate decoration
- Dished platter well suited to hosting small cakes or fancies
- Victorian Ironstone back stamp to the circular base