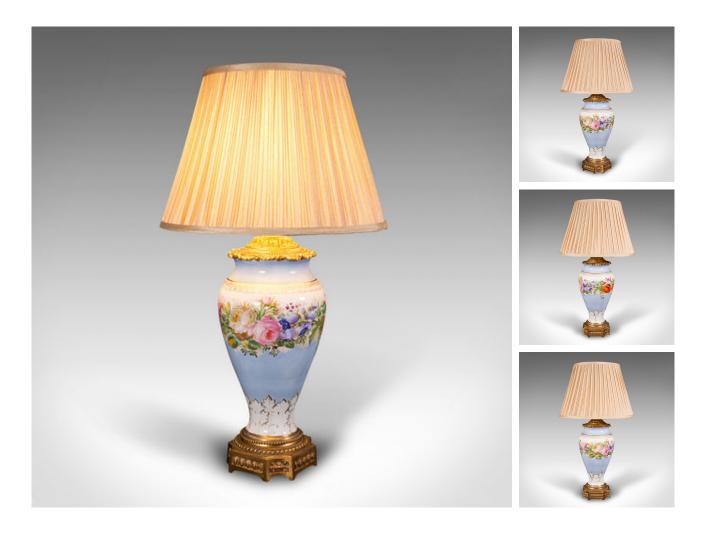

## Vintage Cafe Lamp, French, Ceramic, Gilt Metal, Decorative Table Light, C.1930

## **DESCRIPTION**

Our Stock # 18.8889

This is a vintage cafe lamp. A French, ceramic and gilt cast metal decorative table light, dating to the early 20th century, circa 1930.

- Fine table lamp with a colourful foliate appearance
- Displays a desirable aged patina and in good order
- Quality ceramic baluster set upon a gilt cast metal base
- Supplied with a quality, modern shade in a tasteful champagne colour
- Accentuated with an appealing decor of colourful flowerheads
- Lamp accepts a small bayonet bulb and operated with an in-line power switch
- Dressed with a generous length of quality cable and a British Standards compliant 3-pin Type G Plug

This is a delightful vintage cafe lamp, with a colourful decor and classic appearance. Delivered ready for the home.

Search  $\underline{\text{London Fine for } \#18.8889}$  , or scan the QR code for more photos and details