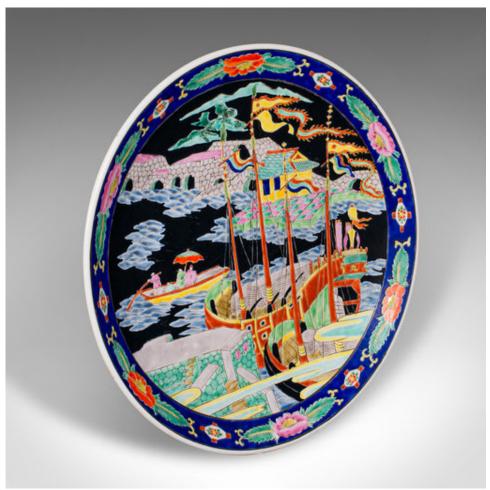

Large Vintage Imari Plate, Japanese, Ceramic Decorative Charger, Art Deco, 1930

## **DESCRIPTION**

Our Stock # 24076

This is a large vintage Imari plate. A Japanese, ceramic decorative charger, dating to the Art Deco period, circa 1930.

- Pleasingly vibrant finish across a generously sized plate
- Displays a desirable aged patina and in good original order
- White ceramic with a broad diameter, hosting a superb colour palette
- Charming Oriental taste adorns the plate with a riverside scene
- Made in Japan Imari mark present to the reverse

This is an appealing vintage Imari plate, the impressive size providing a large surface for the expressive decor. Delivered ready to display.

Search London Fine for #24076 , or scan the QR code for more photos and details