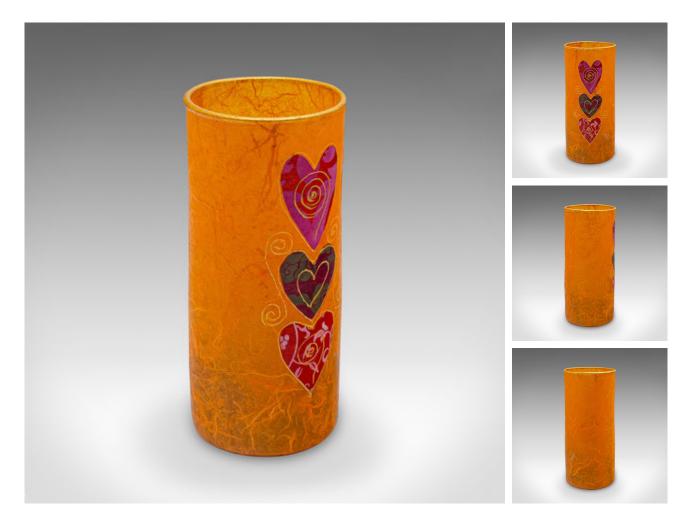

## DESCRIPTION

Our Stock # 24143

This is a small contemporary decorative vase. An English, straw silk art glass flower sleeve by Margaret Johnson.

- Unusual and interesting technique matched with great colour
- Displaying a desirable, contemporary appearance and in good order
- Fascinating glass beams in the light, with rich orange hues
- Unusual straw silk a hallmark of the artist, creating a tactile finish
- Trio of colourful appliqué hearts accentuate the fascia
- Based in Devon, Margaret Johnson studied fine art and sculpture at Goldsmiths College in London