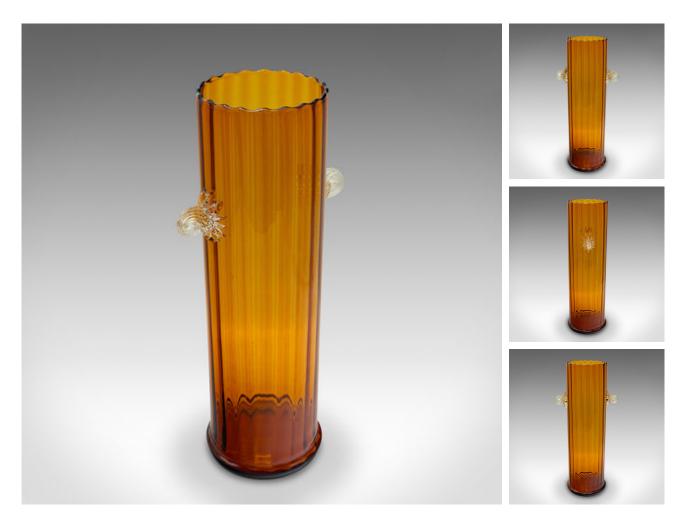

## **DESCRIPTION**

Our Stock # 24350

This is a tall vintage ribbed vase. A French, art glass flower sleeve, dating to the Art Decoperiod, circa 1930.

- Graced with delightful colour and an eye-catching finish
- Displays a desirable aged patina and in good order
- Quality glass with ribbed finish in the manner of architectural columns
- Warm amber hues dance across the vase to pleasing effect
- Striking clear glass scrolled handles with bold, star burst mounts

This is a charming vintage ribbed vase, with superb colour and wonderful decorative handles. Delivered ready to display.

Search London Fine for #24350 , or scan the QR code for more photos and details