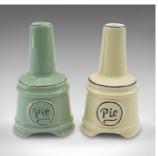

## Pair Of Vintage Pie Funnels, English, Ceramic, Bakery Steam Vent, Mid Century

## **DESCRIPTION**

Our Stock # 24175

This is a pair of vintage pie funnels. An English, ceramic bakery steam vent, dating to the mid 20th century, circa 1960.

- Charmingly colourful funnels with an appealing decorative finish
- Displaying a desirable aged patina and in very good order
- Ceramic form finished in pleasingly vintage hues
- Could be colour coded for use with chicken and vegetarian pies respectively
- Wide base with two steam inlets and a tapering chimney

This is a sweet pair of vintage pie funnels, with lovely colour and desirably clean. Delivered ready for the home baker.

Search London Fine for #24175 , or scan the QR code for more photos and details