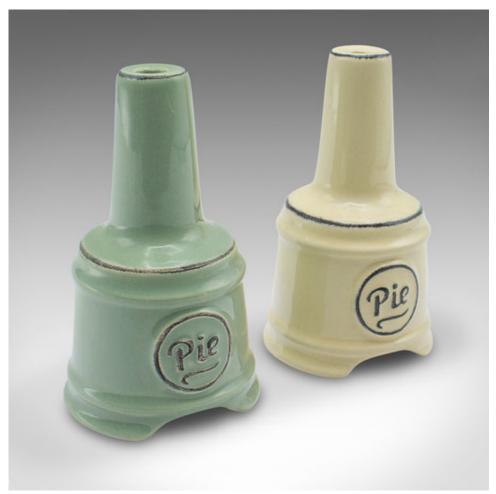

## Pair Of Vintage Pie Funnels, English, Ceramic, Bakery Steam Vent, Mid Century

## **DESCRIPTION**

Our Stock # 24175

This is a pair of vintage pie funnels. An English, ceramic bakery steam vent, dating to the mid 20th century, circa 1960.

- Charmingly colourful funnels with an appealing decorative finish
- Displaying a desirable aged patina and in very good order
- Ceramic form finished in pleasingly vintage hues
- Could be colour coded for use with chicken and vegetarian pies respectively
- Wide base with two steam inlets and a tapering chimney

This is a sweet pair of vintage pie funnels, with lovely colour and desirably clean. Delivered ready for the home baker.

Search London Fine for #24175 , or scan the QR code for more photos and details