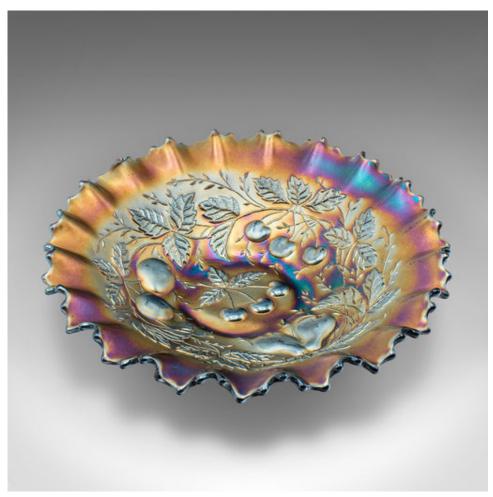

## Vintage Soft Fruit Dish, English, Carnival Glass, Display Plate, Lustre, C.1970

## **DESCRIPTION**

Our Stock # 24255

This is a vintage soft fruit dish. An English, carnival glass plate, dating to the late 20th century, circa 1970.

- Striking lustre with a delightful colour palette
- Displays a desirable aged patina and in good order
- Deep red glass, upon which layers of gold and lustre finish applied
- Bold flared rim encircles a three fruit pattern to the centre
- Distinctive hatched finish to the reverse

This is an appealing vintage soft fruit dish, with striking colour. Delivered ready to display.

Search London Fine for #24255 , or scan the QR code for more photos and details