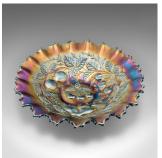

## **DESCRIPTION**

Our Stock # 24255

This is a vintage soft fruit dish. An English, carnival glass plate, dating to the late 20th century, circa 1970.

- Striking lustre with a delightful colour palette
- Displays a desirable aged patina and in good order
- Deep red glass, upon which layers of gold and lustre finish applied
- Bold flared rim encircles a three fruit pattern to the centre
- Distinctive hatched finish to the reverse

This is an appealing vintage soft fruit dish, with striking colour. Delivered ready to display.

Search London Fine for #24255 , or scan the QR code for more photos and details