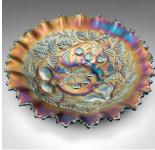

## **DESCRIPTION**

Our Stock # 24255

This is a vintage soft fruit dish. An English, carnival glass plate, dating to the late 20th century, circa 1970.

- Striking lustre with a delightful colour palette
- Displays a desirable aged patina and in good order
- Deep red glass, upon which layers of gold and lustre finish applied
- Bold flared rim encircles a three fruit pattern to the centre
- Distinctive hatched finish to the reverse

This is an appealing vintage soft fruit dish, with striking colour. Delivered ready to display.

Search London Fine for #24255 , or scan the QR code for more photos and details