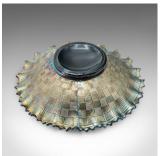

## **DESCRIPTION**

Our Stock # 24255

This is a vintage soft fruit dish. An English, carnival glass plate, dating to the late 20th century, circa 1970.

- Striking lustre with a delightful colour palette
- Displays a desirable aged patina and in good order
- Deep red glass, upon which layers of gold and lustre finish applied
- Bold flared rim encircles a three fruit pattern to the centre
- Distinctive hatched finish to the reverse