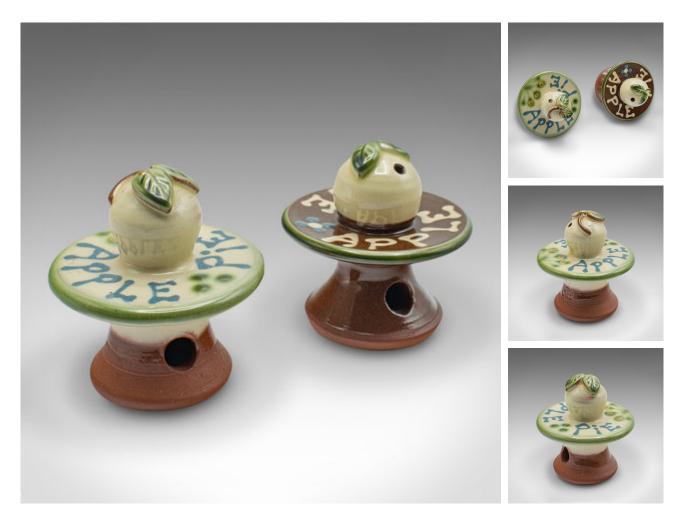

Pair Of Vintage Apple Pie Chimneys, English, Bakery Funnel, Home Kitchen, C.1970

## DESCRIPTION

Our Stock # 24172 This is a pair of vintage apple pie chimneys. An English, ceramic baking funnel, dating to the late 20th century, circa 1970.

- Charmingly endearing pie chimneys with a cheerful appearance
- Displaying a desirable aged patina and in original order
- Ceramic forms with wide flared middle, domed lid and tapering base
- Rim adorned with 'apple pie' script, the finial hosting a leaf motif

This is a sweet pair of vintage apple pie chimneys, with a charming appearance and pleasingly clean order. Delivered ready for the home.

Search London Fine for #24172 , or scan the QR code for more photos and details