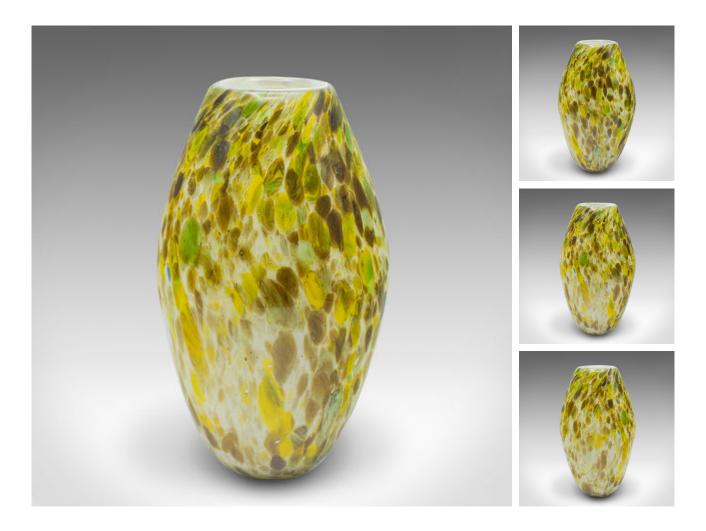

## **DESCRIPTION**

Our Stock # 24224

This is a vintage flower vase. An English, art glass decorative ovoid pot, dating to the mid 20th century, circa 1960.

- Fascinating colour palette and application
- Displays a desirable aged patina and in good order
- Blown glass in ovoid form, with white interior sleeve
- $\bullet$  Palette of green and yellows in a, distinctive dappled effect

This is a charming vintage flower vase with fine colour and eye-catching finish. Delivered ready to display.

Search London Fine for #24224 , or scan the QR code for more photos and details