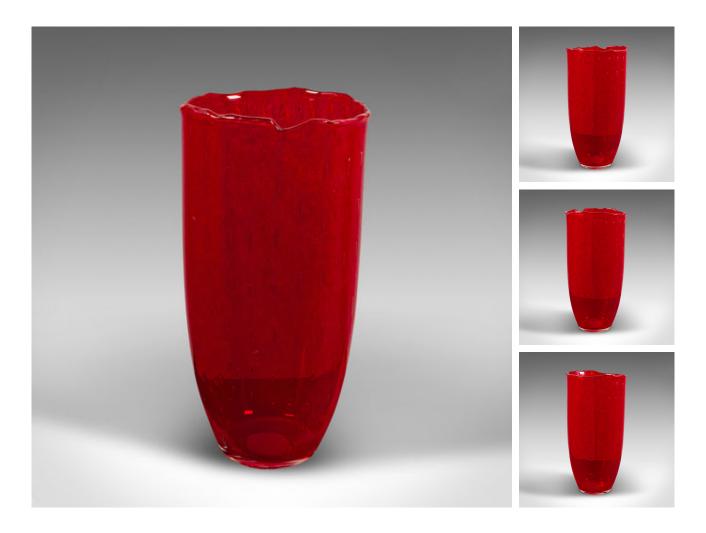

## **DESCRIPTION**

Our Stock # 24448

This is a large vintage display vase. An Italian, art glass flower pot, dating to the late 20th century, circa 1970.

- Fascinating late 20th century vase with strong visual appeal
- Displays a desirable aged patina and in good original order
- Rich red glass accentuated with a distinctive elongated orb pattern
- Superb colour when backlit, or a more subtle ruby red away from the spotlight
- Under certain light, the pattern redolent of a strawberry
- Base finished with a rough carved pontil from the blowing process

This is a charming vintage display vase with a fascinating appearance and great colour, reactive the light. Delivered ready for the home.

Search  $\underline{\text{London Fine for } \#24448}$  , or scan the QR code for more photos and details