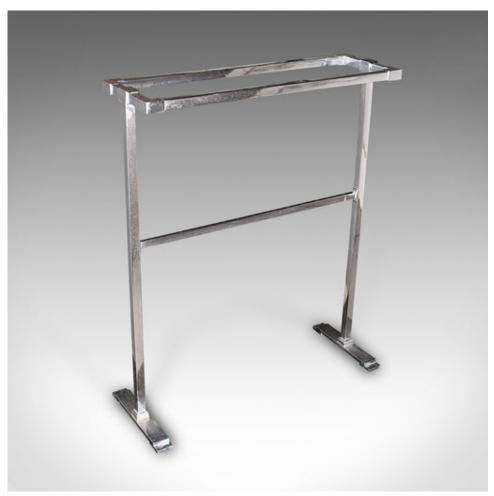

## Vintage Towel Rail, French, Chromed Brass, Valet, Drying Stand, Art Deco, C.1930

## **DESCRIPTION**

Our Stock # 24324

This is a vintage towel rail. A French, chromed brass drying stand or valet, dating to the Art Deco period, circa 1930.

- Eye catching Art Deco valet, ideal for the bedroom or hotel room
- Displays a desirable aged patina and in good original order
- Chromed brass presents bright reflective tones throughout
- Rectangular rails section with a wide profile and useful under rail
- Standing upon a pair of trestle feet with block toes

This is a fascinating vintage towel rail, with a bright appearance and useful proportion. Delivered ready for the home or institution.

Search London Fine for #24324 , or scan the QR code for more photos and details