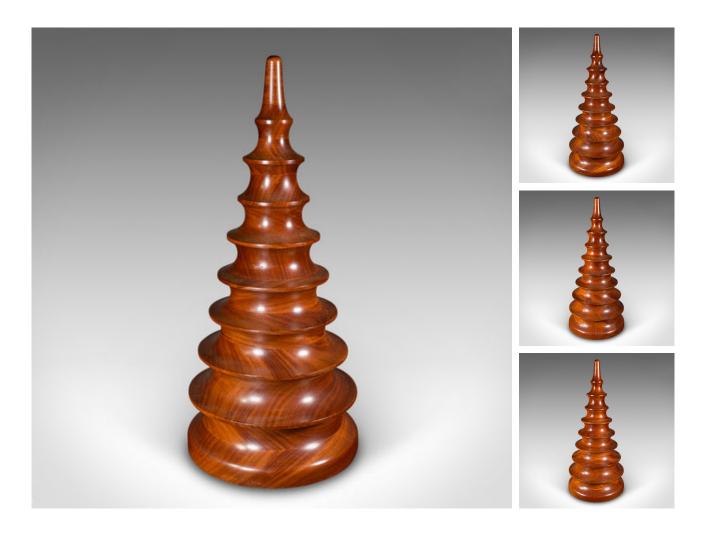

## **DESCRIPTION**

Our Stock # 24356

This is a large vintage turned Christmas tree. An English, mahogany decorative festive centrepiece, dating to the mid 20th century, circa 1960.

- A treat of tactile turning with fine figuring throughout
- Displays a desirable aged patina and in good order
- Select timber beautifully turned into a striking festive tree form
- Dressed to the base with a faux crocodile leather protective cushion
- Impressive weight in the hand at 13.5kg (29.76 lb)

This is a superb vintage turned Christmas tree with a striking appearance. Delightful craftsmanship and beautiful figuring accentuate this rare and unusual festive treat. Delivered ready to display.

Search London Fine for #24356 , or scan the QR code for more photos and details