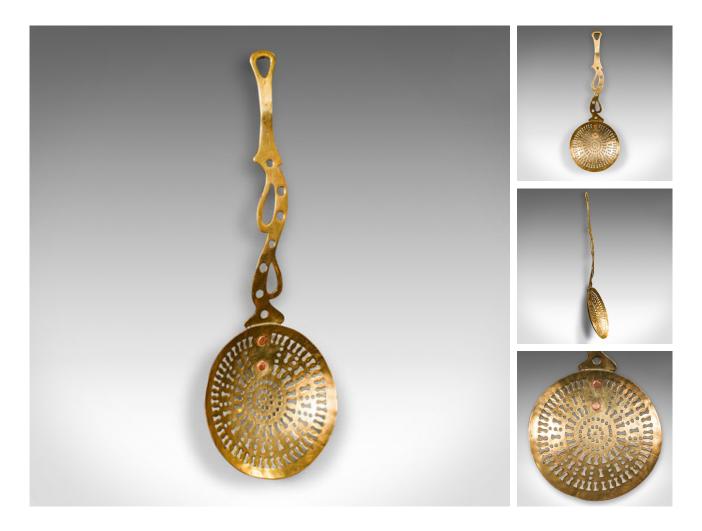

## **DESCRIPTION**

Our Stock # 24202

This is an antique fireside warmer. An English, pierced brass fireplace accessory, dating to the Georgian period, circa 1800.

- Attractive fireside warmer with a striking pierced finish
- Displays a desirable aged patina and in good order
- Polished brass presents a fine golden tonality
- Distinctive shaped handle with serpentine form and circular piercing
- Warming tray hosts an intricate concentric fretwork pattern

This is a charming antique fireside warmer, with an appealing decorative form. Delivered ready for the home.

Search London Fine for #24202 , or scan the QR code for more photos and details