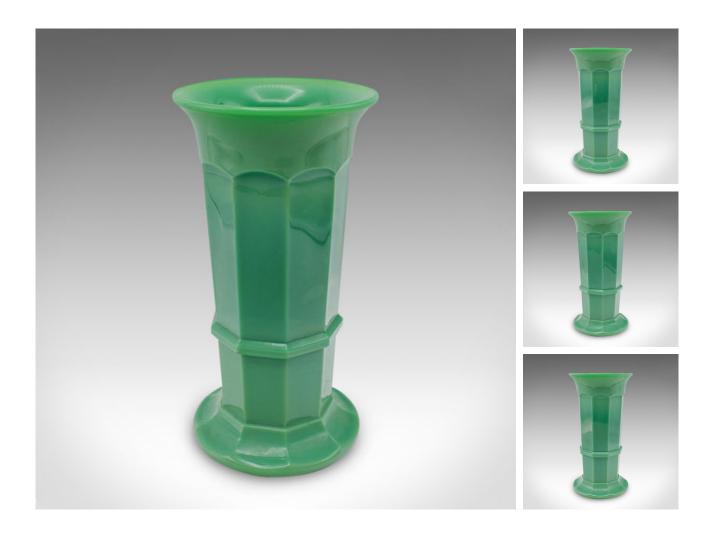

## DESCRIPTION

Our Stock # 24458 This is a vintage bouquet vase. An English, cloud glass decorative flower pot, dating to the early 20th century, circa 1930.

Fascinating opaque glass with superb colour

- Displays a desirable aged patina and in good order
- Quality cloud glass with a verdant green hue
- Appealing octagonal facets adorn the tapering form

class="p1">Unmarked as such, but in the manner of George Davidson & amp; Co

This is a distinctive vintage bouquet vase, with dashing green hues and of useful proportion. Delivered ready to display.

Search  $\underline{London\ Fine\ for\ \#24458}$  , or scan the QR code for more photos and details