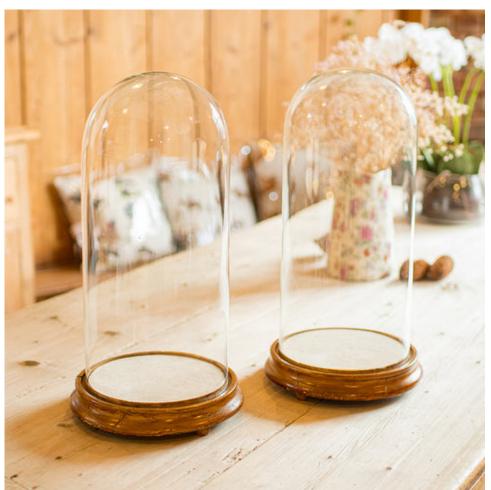

## Pair Of Antique Display Domes, English, Glass, Taxidermy Showcase, Victorian

## **DESCRIPTION**

Our Stock # 24383

This is a pair of antique display domes. An English, glass over pine taxidermy showcase, dating to the early Victorian period, circa 1850.

Superb display pair, with appealing bases and bright optics

Displaying a desirable aged patina and in good original order

Quality glass domes provide bright light to the contents

Dressed to the base with quality suede protective cushion pads

Standing upon aged painted pine circular bases

This is an appealing pair of antique display domes, with desirable showcase quality. Delivered ready for the collector.

Search London Fine for #24383 , or scan the QR code for more photos and details