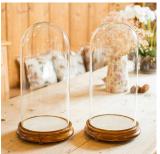

## **DESCRIPTION**

Our Stock # 24383

This is a pair of antique display domes. An English, glass over pine taxidermy showcase, dating to the early Victorian period, circa 1850.

Superb display pair, with appealing bases and bright optics

Displaying a desirable aged patina and in good original order

Quality glass domes provide bright light to the contents

Dressed to the base with quality suede protective cushion pads

Standing upon aged painted pine circular bases

This is an appealing pair of antique display domes, with desirable showcase quality. Delivered ready for the collector.

Search London Fine for #24383 , or scan the QR code for more photos and details