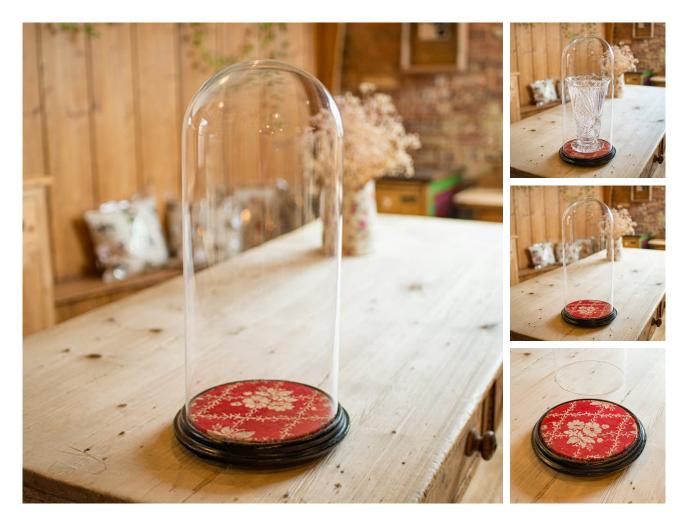

## Our Stock # 24385

This is a tall antique collector's dome. An English, glass and ebonised pine ornament showcase, dating to the late Victorian period, circa 1900.

class="p1">Superb example for the collector of taller ornaments Displays a desirable aged patina and in good order Tall, bright dome, crafted from quality glass Charming textile cushion pad with foliate motif

class="p1">Standing upon an ebonised pine base with three bun feet

This is a captivating antique collector's dome with an attractive appeal. Delivered ready to display.

Search London Fine for #24385 , or scan the QR code for more photos and details