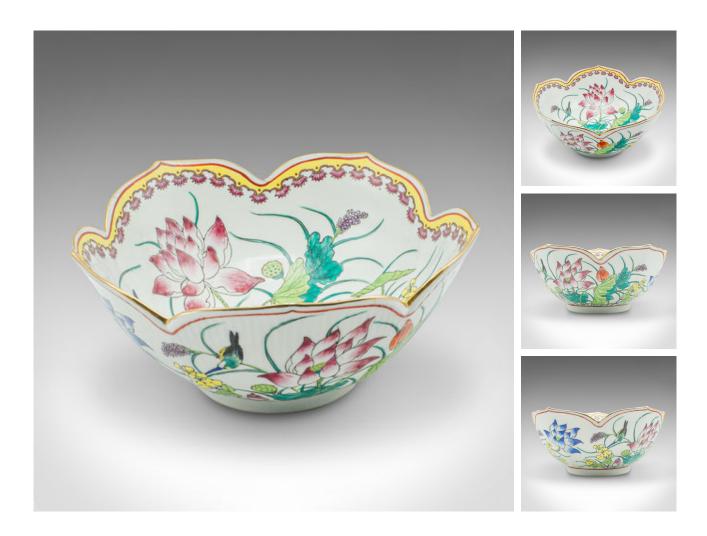

## **DESCRIPTION**

Our Stock # 24468

This is a vintage leaf form fruit bowl. A Chinese, ceramic decorative dish with lotus flower motif, dating to the Art Deco period, circa 1940.

- Enticingly formed bowl, accentuated with wonderful decor
- Displays a desirable aged patina and in good order
- White ceramic with a distinctive petal shaped rim
- Subtle ribbed finish to each petal catching the light
- Colourful bird and foliate motif decorates throughout
- Blossoming Lotus flower adorns the wide bowl interior
- Striking yellow border alongside vibrant pink and green hues
- Replete with red character mark to the base

This is a superb vintage leaf form fruit bowl, presenting a treat of Late Art Deco taste. Delivered ready to display.

Search London Fine for #24468 , or scan the QR code for more photos and details