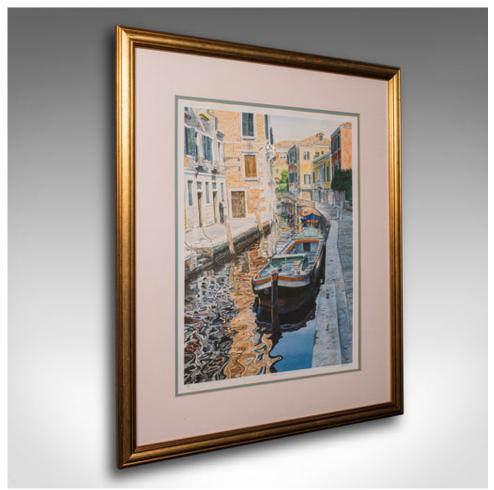

## **DESCRIPTION**

Our Stock # 24444

This is a contemporary Venetian canal print. An English, framed limited edition signed by the artist, circa 2000.

Classic Venetian canal scene, individually numbered within a limited print

Displaying a desirable contemporary patina and in a quality golden frame

class="p1">Printed on quality paper stock with a high resolution reproduction

Dressed to the rear with mounting cord for ease of hanging

class="p1">A duo of boats occupy the foreground, with a single figure reading at the side

Superb reflections within the canal, mirroring the distinctive Venetian architecture

class="p1">Handwritten with number 184 of 475 to the bottom left corner

Titled 'Lost in Venice' and signed by the artist in pencil as Millwood

This is a charming contemporary Venetian canal print, with an attractive rendition of this