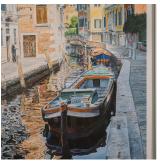

class="p1">A duo of boats occupy the foreground, with a single figure reading at the side

Superb reflections within the canal, mirroring the distinctive Venetian architecture

class="p1">Handwritten with number 184 of 475 to the bottom left corner

Titled 'Lost in Venice' and signed by the artist in pencil as Millwood

This is a charming contemporary Venetian canal print, with an attractive rendition of this