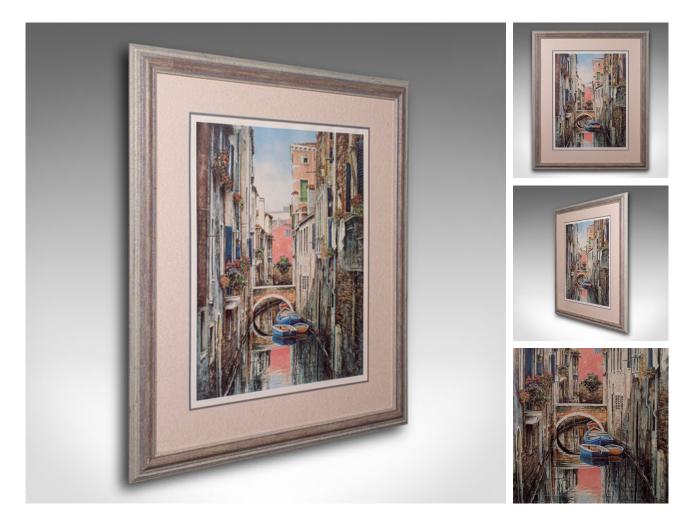

## DESCRIPTION

Our Stock # 24481 This is a large contemporary Venice print. A Continental, framed Venetian canal scene, circa 2000.

class="p1">Observe a classic Venetian canal scene with a peaceful nature Displays a desirable contemporary patina and set in a quality frame Printed on quality paper stock with a high resolution reproduction Dressed to the rear with mounting cord for ease of hanging

class="p1">Narrow canal scene, with a handful of boats moored before a bridge Of a tranquil, still quality, the canal reflecting the scenery like glass Wonderful window boxes with blooming flowers add a natural beauty

This is an inviting contemporary Venice print, with an attractive, restful rendition of this popular location. Delivered ready to display.

Search  $\underline{London\ Fine\ for\ \#24481}$  , or scan the QR code for more photos and details