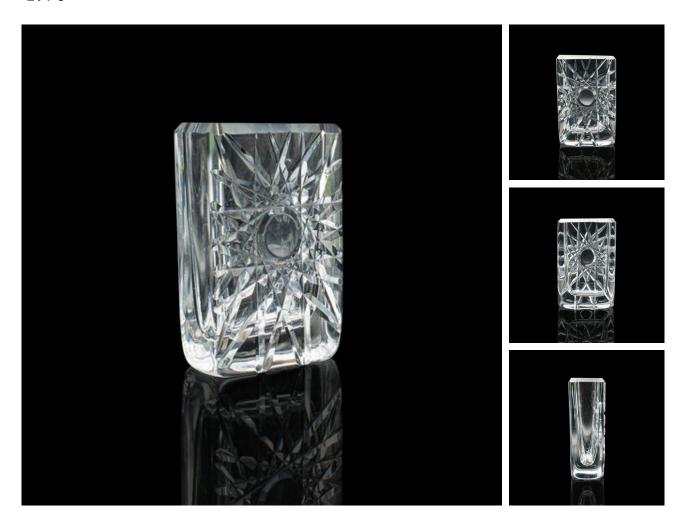

## **DESCRIPTION**

Our Stock # 24400

This is a vintage posy sleeve. A Swedish, cut glass flower vase by Edenfalk Skruf, dating to the late 20th century, circa 1970.

- Of distinctive decorative appearance, with a petite form
- Displays a desirable aged patina and in good order
- Quality Scandinavian glass with a clear, bright appearance
- Striking cut glass starburst pattern to the fascia, with lobe to centre
- Signed to the base 'Edenfalk Skruf A 402'
- Bengt Edenfalk (1924 2016) was the glass designer for Skruf in the 1960s and 70s

This is a charming vintage posy sleeve, with an eye-catching cut glass finish. Delivered ready to display.

Search London Fine for #24400 , or scan the QR code for more photos and details