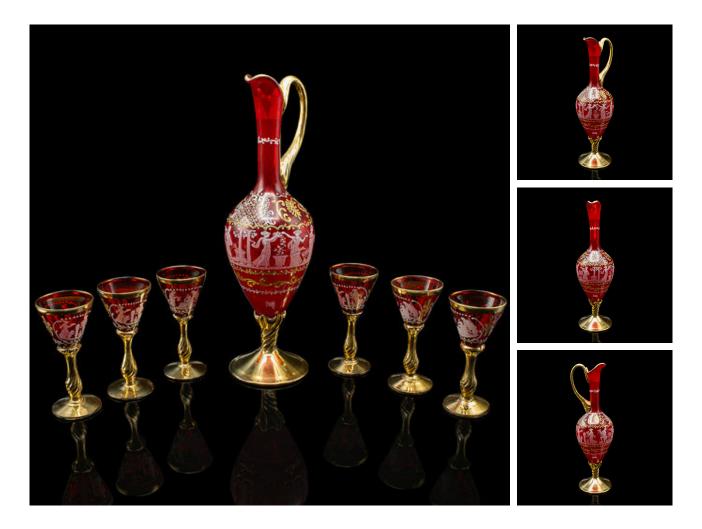

## Vintage Aperitif Serving Set, Italian, Art Glass, Ewer, Wine Glasses, Circa 1970

## **DESCRIPTION**

Our Stock # 24412

This is a vintage aperitif serving set. An Italian, art glass ewer and glasses service, dating to the late 20th century, circa 1970.

- Striking colour and decorative finish to the charming Italian set
- Displaying a desirable aged patina and in good order
- Deep red glass accentuated with a rich gilt finish
- class="p1">Decadent figural scenes decorate the fascia of the ewer and each glass
- Tall ewer with an elegant shaped handle
- Set of six aperitif glasses ideal for raising a toast

This is a highly decorative vintage aperitif serving set, with eye-catching colour. Delivered ready to enjoy.

Search  $\underline{\text{London Fine for } \#24412}$  , or scan the QR code for more photos and details