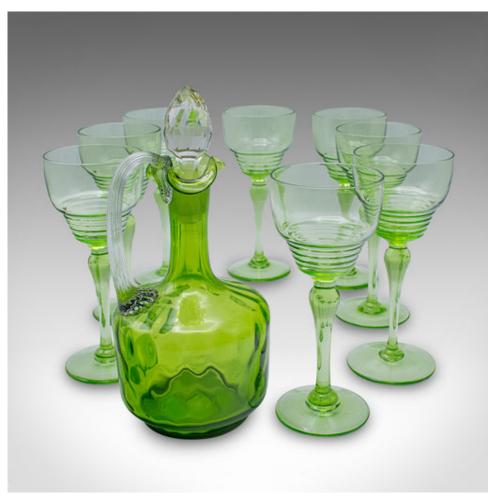

## Vintage Aperitif Serving Set, English, Ewer, Wine Glasses, Art Deco, Circa 1930

## **DESCRIPTION**

Our Stock # 24413

This is a vintage aperitif serving set. An English, glass ewer and glasses service, dating to the Art Deco, circa 1930.

- Eye-catching green hues to this distinctive serving set
- Displaying a desirable aged patina throughout
- Verdant green glass displays wonderful highlights
- Ewer body accentuated with a gently dimpled finish
- Cut glass stopper fits neatly within the ewer rim
- Each of the eight glasses hosts a ribbed finish

This is a striking vintage aperitif serving set, with great colour and appealing glass finishes. Delivered ready to enjoy.

Search London Fine for #24413 , or scan the QR code for more photos and details