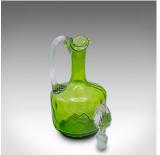

## **DESCRIPTION**

Our Stock # 24413

This is a vintage aperitif serving set. An English, glass ewer and glasses service, dating to the Art Deco, circa 1930.

- Eye-catching green hues to this distinctive serving set
- Displaying a desirable aged patina throughout
- Verdant green glass displays wonderful highlights
- Ewer body accentuated with a gently dimpled finish
- Cut glass stopper fits neatly within the ewer rim
- Each of the eight glasses hosts a ribbed finish

## **DIMENSIONS**

Ewer Width: 10.5cm (4.25") Ewer Depth: 10.5cm (4.25") Ewer Height: 23cm (9") Glass Diameter: 7.5cm (3") Glass Height: 17.5cm (7")

LIST PRICE

£795.00