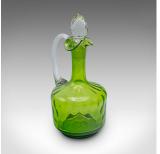

## **DESCRIPTION**

Our Stock # 24413

This is a vintage aperitif serving set. An English, glass ewer and glasses service, dating to the Art Deco, circa 1930.

- Eye-catching green hues to this distinctive serving set
- Displaying a desirable aged patina throughout
- Verdant green glass displays wonderful highlights
- Ewer body accentuated with a gently dimpled finish
- Cut glass stopper fits neatly within the ewer rim
- Each of the eight glasses hosts a ribbed finish

## **DIMENSIONS**

Ewer Width: 10.5cm (4.25") Ewer Depth: 10.5cm (4.25") Ewer Height: 23cm (9") Glass Diameter: 7.5cm (3") Glass Height: 17.5cm (7")

LIST PRICE

£795.00