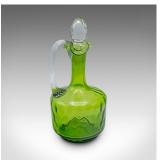

## **DESCRIPTION**

Our Stock # 24413

This is a vintage aperitif serving set. An English, glass ewer and glasses service, dating to the Art Deco, circa 1930.

- Eye-catching green hues to this distinctive serving set
- Displaying a desirable aged patina throughout
- Verdant green glass displays wonderful highlights
- Ewer body accentuated with a gently dimpled finish
- Cut glass stopper fits neatly within the ewer rim
- Each of the eight glasses hosts a ribbed finish

## **DIMENSIONS**

Ewer Width: 10.5cm (4.25") Ewer Depth: 10.5cm (4.25") Ewer Height: 23cm (9") Glass Diameter: 7.5cm (3") Glass Height: 17.5cm (7")

LIST PRICE

£795.00