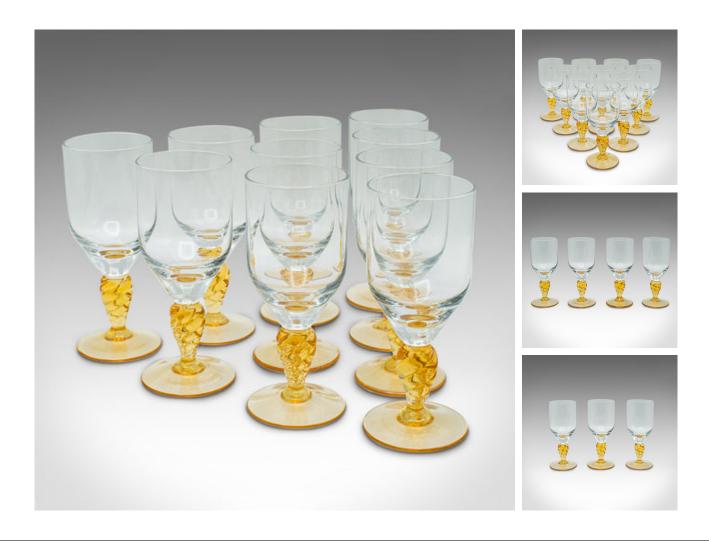

## DESCRIPTION

Our Stock # 24488 Set of 10 vintage stem glasses. A French, decorative wine goblet or spirit glass, dating to the mid 20th century, circa 1950.

class="p1">Delightful small glasses with an attractive dual colour finish Comprehensive set of ten glasses - ideal for gatherings Each displaying a desirable aged patina and in good order Quality glass with a clear, bright appearance

Twist stems finished in an appealing light amber hue

This is an appealing vintage set of stem glasses, a treat of colour and decorative finish. Delivered ready to enjoy.

Search London Fine for #24488 , or scan the QR code for more photos and details

## DIMENSIONS

LIST PRICE

£785.00

Max Width: 5.5cm (2.25'') Max Depth: 5.5cm (2.25'') Max Height: 13.5cm (5.25'')

London Fine Ltd The Antique Village The Old Whiteways Cider Factory Hele, Devon, EX5 4PW