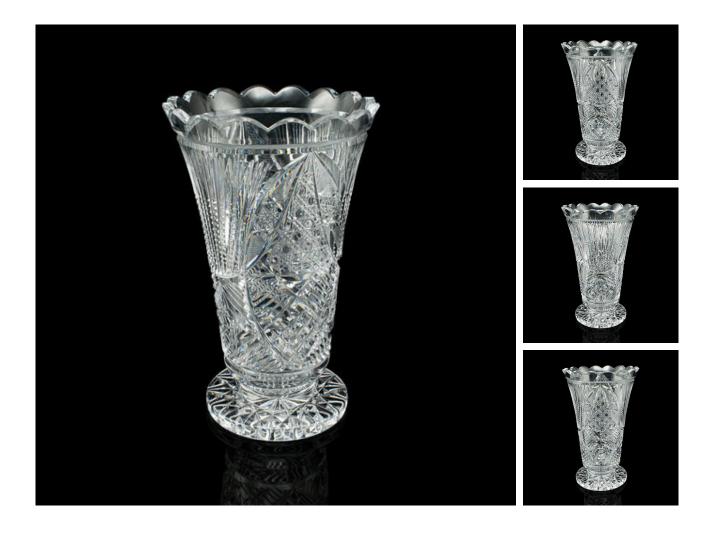

## Vintage Trumpet Vase, English, Cut Glass, Decorative Flower Pot, Mid Century

## DESCRIPTION

Our Stock # 24489 This is a vintage trumpet vase. An English, cut glass decorative flower pot, dating to the mid 20th century, circa 1960.

class="p1">Superb example of cut glass with an enticing pattern detail Displays a desirable aged patina and in good order Glass presents a bright appearance, catching highlights with spectral colour

li class="p1">Profusely accentuated with diamond and starburst cut finishes Good weight in the hand at 3.24kg (7.14 lb)

This is a striking vintage trumpet vase, with an ornate cut glass finish and desirable spectral tonality. Delivered ready to display.