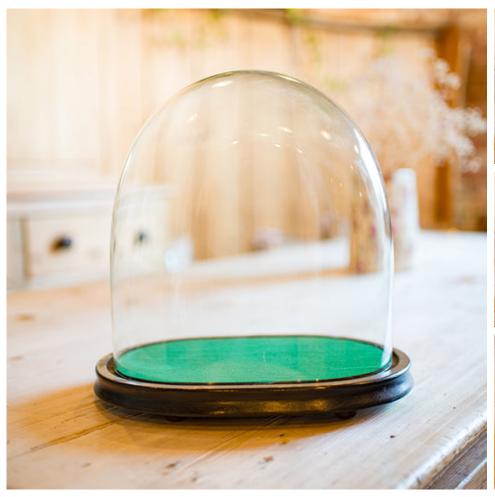

## **DESCRIPTION**

Our Stock # 24382

This is a wide antique clock dome. An English, glass over ebonised pine display showcase, dating to the mid Victorian period, circa 1860.

Superb size, ideal for a larger mantel clock

Displaying a desirable aged patina and in good order

Bright dome presents an appealing showcase quality

Emerald green protective baize to the interior

class="p1">Ebonised pine base, standing upon a quartet of squat bun feet

This is an appealing antique clock dome, with a wide profile and ovoid form. Delivered ready to display.

Search London Fine for #24382 , or scan the QR code for more photos and details