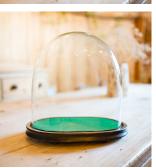

## **DESCRIPTION**

Our Stock # 24382

This is a wide antique clock dome. An English, glass over ebonised pine display showcase, dating to the mid Victorian period, circa 1860.

Superb size, ideal for a larger mantel clock

Displaying a desirable aged patina and in good order

Bright dome presents an appealing showcase quality

Emerald green protective baize to the interior

class="p1">Ebonised pine base, standing upon a quartet of squat bun feet