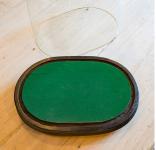

Displaying a desirable aged patina and in good order

Bright dome presents an appealing showcase quality

Emerald green protective baize to the interior

class="p1">Ebonised pine base, standing upon a quartet of squat bun feet

## **DIMENSIONS**

Max Width: 30.5cm (12")
Max Depth: 21.5cm (8.5")
Max Height: 30.5cm (12")
Interior Width: 26cm (10.25")
Interior Depth: 17cm (6.75")
Interior Height: 26.5cm (10.5")

LIST PRICE

£895.00