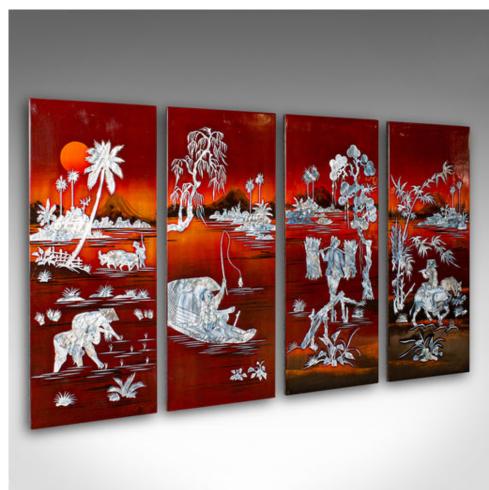

## Vintage Set Of Wall Panels, Chinese, Lacquer, Mother of Pearl, Oriental Display

## **DESCRIPTION**

Our Stock # 24371

This is a vintage set of decorative wall panels. A Chinese, lacquer and Mother of Pearl inlaid Oriental display panel, dating to the late 20th century, circa 1970.

- Striking colour and Oriental taste to these charming panels
- Displaying a desirable aged patina throughout
- Sunset hues to the background, with red lacquer finish
- Inlaid with superb Mother of Pearl, with spectral tonality
- Dressed to the rear with brass mounting loops for ease of hanging
- Collective total width as displayed in main image is 86.5cm (34")

This is a fascinating set of vintage decorative wall panels, with great colour and Mother of Pearl detail. Delivered ready to display.

Search London Fine for #24371 , or scan the QR code for more photos and details