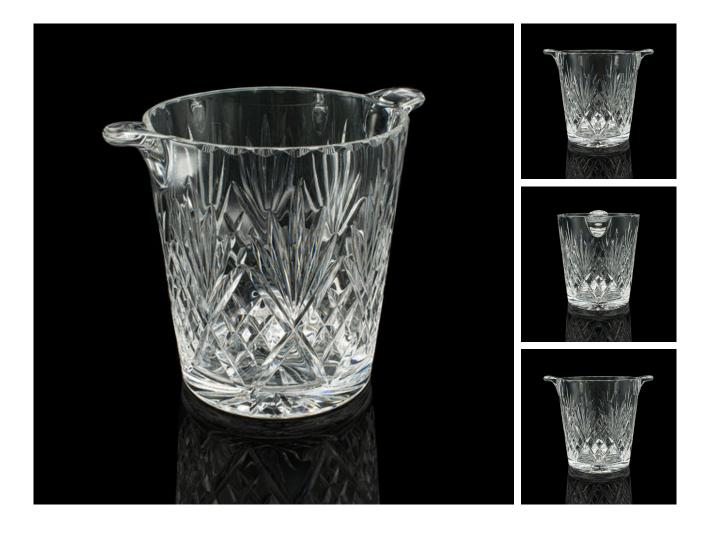

## DESCRIPTION

Our Stock # 24404 This is a vintage wine cooler. An English, cut glass ice bucket, dating to the mid 20th century, circa 1960.

class="p1">Appealing cut glass appearance, with a generously sized form Displays a desirable aged patina and in good order Quality cut glass presents a clear, bright finish Wonderful spectral highlights dance across the cut patterns A distinctive, half pineapple cut accentuating the body

class="p1">Eye-catching starburst cut adorns the base

This is a delightful vintage wine cooler, with a well-sized body and appealing decorative finish. Delivered ready to enjoy.

Search London Fine for #24404 , or scan the QR code for more photos and details