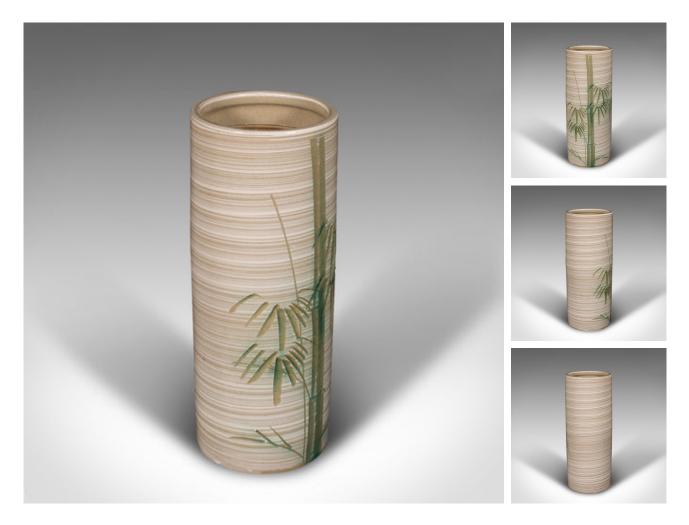

Vintage Decorative Vase, Japanese, Ceramic, Bamboo Motif, Flower Sleeve, C.1980

## DESCRIPTION

Our Stock # 24496

This is a vintage decorative vase. A Japanese, ceramic with bamboo motif flower sleeve, dating to the late 20th century, circa 1980.

class="p1">Appealing Japanese taste with eye-catching decor Displays a desirable aged patina and in good order Quality ceramic accentuated with a concentric band pattern Bamboo motif in the traditional art manner adorns the fascia Maker's label to base for Yamasan - Japan

This is an attractive vintage decorative vase, a treat for collectors of Japanese ceramics. Delivered ready to display.

Search London Fine for #24496 , or scan the QR code for more photos and details

LIST PRICE