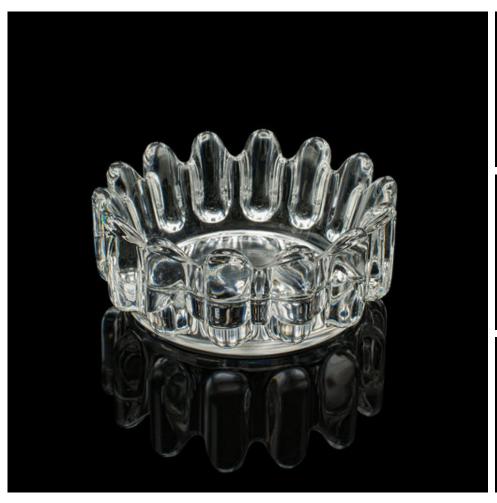

## **DESCRIPTION**

Our Stock # 24499

This is a vintage bonbon dish. An English, art glass ornamental bowl in post-modern taste, dating to the late 20th century, circa 1980.

Fascinating, unusual form catches the eye

Displays a desirable aged patina and in good order

Quality glass with a distinctive lobed finish to the circumference

Gently chamfered for a striking, tactile feel

This is a charming vintage bonbon dish, with a bright finish and delightfully modernist appearance. Delivered ready to display.