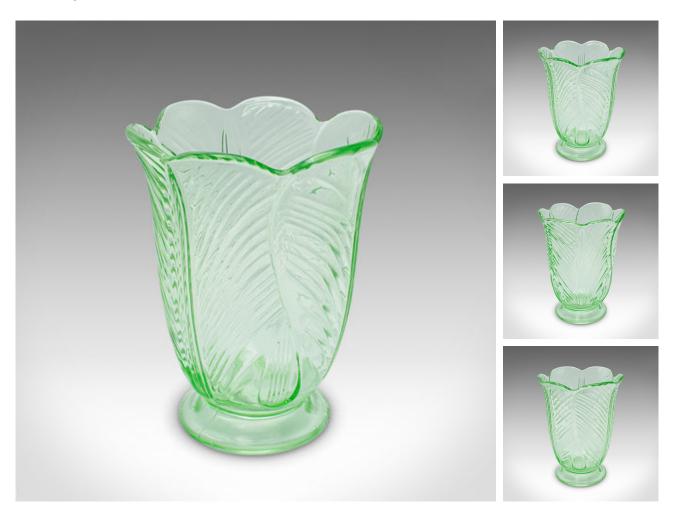

## **DESCRIPTION**

Our Stock # 24254

This is a vintage Art Deco vase. An English, tulip motif glass flower pot, dating to the early 20th century, circa 1930.

- Fascinating decorative form, with a delightful colour
- Displays a desirable aged patina and in good order
- Green coloured glass presents a clear appearance
- Charmingly finished in a distinctive tulip pattern
- class="p1">Embossed to base with Made in England

This is an eye-catching vintage Art Deco vase, with an appealing tulip motif to the form. Delivered ready to display.

Search London Fine for #24254 , or scan the QR code for more photos and details