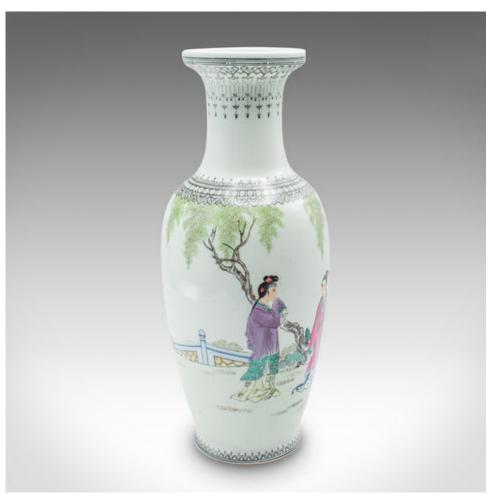

## Vintage Flower Vase, Chinese, Ceramic, Stem Sleeve, Mid Century, Circa 1960

## **DESCRIPTION**

Our Stock # 24466

This is a vintage flower vase. A Chinese, ceramic decorative urn with figural decor, dating to the mid 20th century, circa 1960.

- Appealing Oriental taste with charming figural scenes
- Displays a desirable aged patina throughout
- Ceramic ground accentuated with an attractive colour palette
- Decorated with two pairs of figures beneath a tree
- Further accentuated with plant and building background detail
- Rim and base issuing delicate black patterns
- Strings of hand-written characters to the reverse
- Red character mark to the tapered base

This is a delightful vintage flower vase, of interest to those with collections of Chinese or Oriental taste. Delivered ready to display.

Search  $\underline{\text{London Fine for } \#24466}$  , or scan the QR code for more photos and details