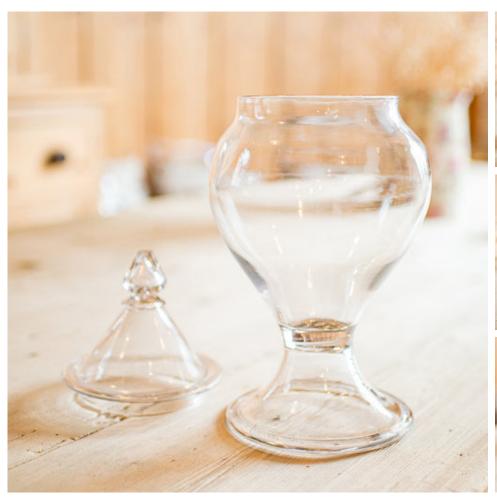

## **DESCRIPTION**

Our Stock # 24485

This is a vintage shop's confectionery jar. An English, glass lidded gumball pot, dating to the mid 20th century, circa 1950.

Charming serving jar, with the evocative mid century sweet shop appeal

- Displays a desirable aged patina and in good original order
- Clear bright glass with a bulbous form and pointed lid
- Some light wear to glass commensurate with retail use
- Ideal for displaying colourful gumballs or tasty bonbons

This is a fascinating vintage shop's confectionery jar, with a bright appearance and ideal for hosting favourite treats. Delivered ready to display.

Search London Fine for #24485 , or scan the QR code for more photos and details