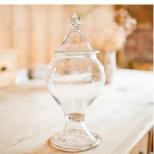

## **DESCRIPTION**

Our Stock # 24485

This is a vintage shop's confectionery jar. An English, glass lidded gumball pot, dating to the mid 20th century, circa 1950.

Charming serving jar, with the evocative mid century sweet shop appeal

- Displays a desirable aged patina and in good original order
- Clear bright glass with a bulbous form and pointed lid
- Some light wear to glass commensurate with retail use
- Ideal for displaying colourful gumballs or tasty bonbons

This is a fascinating vintage shop's confectionery jar, with a bright appearance and ideal for hosting favourite treats. Delivered ready to display.

Search London Fine for #24485 , or scan the QR code for more photos and details