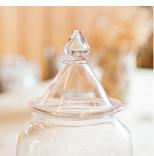

- Displays a desirable aged patina and in good original order
- Clear bright glass with a bulbous form and pointed lid
- Some light wear to glass commensurate with retail use
- Ideal for displaying colourful gumballs or tasty bonbons