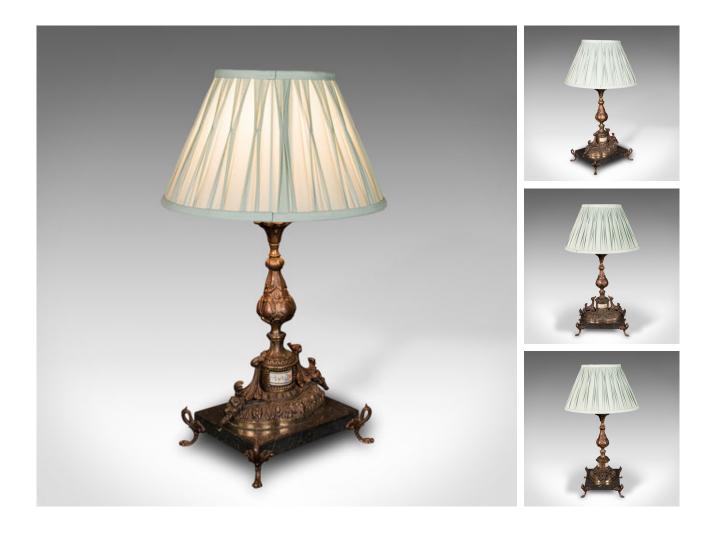

## DESCRIPTION

Our Stock # 24186

This is an antique table lamp. A French, gilt metal and marble wired centrepiece light, dating to the Edwardian period, circa 1910.

class="p1">Delightfully ornate antique lamp with a substantial proportion Displays a desirable aged patina and in good order Gilt metal presents deep golden tones throughout Set upon a black marble base with appealing vein interest

class="p1">Fully wired and supplied with a tasteful pleated shade Profusely detailed support and mount, with lobes and scroll motif Ceramic cameo insert with a colourful foliate bouquet Ornate relief to the lower section hosts lion masks

Standing upon a quartet of gilt metal feet with looped knees

Search  $\underline{London\ Fine\ for\ \#24186}$  , or scan the QR code for more photos and details