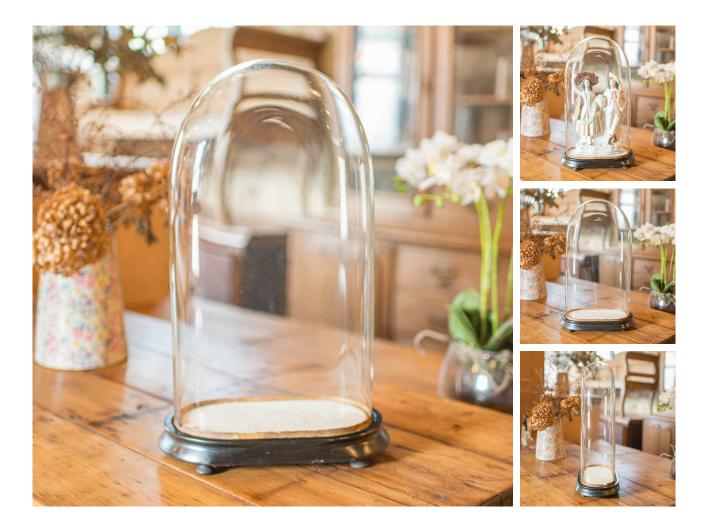

## Our Stock # 24379

This is a slimline antique display dome. An English, glass over ebonised mahogany specimen or ornament showcase, dating to the late Victorian period, circa 1890.

class="p1">Slimline proportion with an ovoid form - ideal for displaying figures Displays a desirable aged patina and in good original order Quality ovoid glass presents a clear, bright appearance Dressed to the interior with a tasteful suede leather cushion pad Standing upon an ebonised base with a guartet of squat bun feet

This is an appealing botany display dome, with a generous proportion and clear appearance. Delivered ready for the enthusiast.

Search London Fine for #24379 , or scan the QR code for more photos and details

## DIMENSIONS

Max Width: 28cm (11") Max Depth: 16cm (6.25") Max Height: 46.5cm (18.25") Internal Width: 22.5cm (8.75") Internal Depth: 11.5cm (4.5") Internal Height: 41cm (16.25")

LIST PRICE

£675.00

London Fine Ltd The Antique Village The Old Whiteways Cider Factory Hele, Devon, EX5 4PW