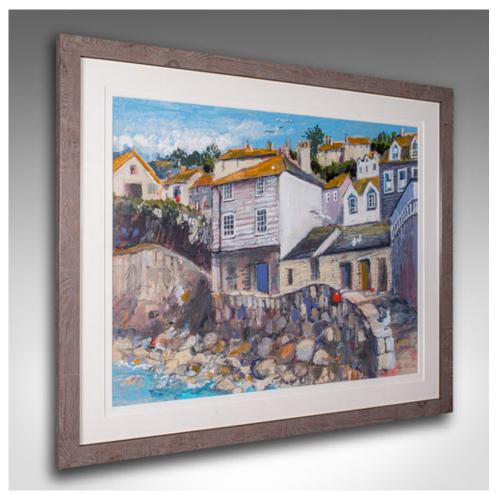

## **DESCRIPTION**

Our Stock # 24508

This is a framed contemporary landscape. An English, acrylic on canvas Cornish scene by Mary Pelham.

- Appealing scene of a small Cornish coastal town
- Displays a desirable contemporary patina and in good order
- class="p1">Acrylic on canvas and presented within a quality frame
- Delightful colour palette and signed to the lower corner
- Dressed to the rear with hanging wire for ease of mounting

This is a charming framed contemporary landscape, with a cheerful rendition of a typical Cornish coastal town. Delivered ready to hang.

Search  $\underline{\text{London Fine for } \#24508}$  , or scan the QR code for more photos and details

## **DIMENSIONS**

Max Width: 59.5cm (23.5") Max Depth: 2.5cm (1") Max Height: 49.5cm (19.5") Canvas Width: 46.5cm (18.25") Canvas Height: 36.5cm (14.25")

LIST PRICE

£685.00